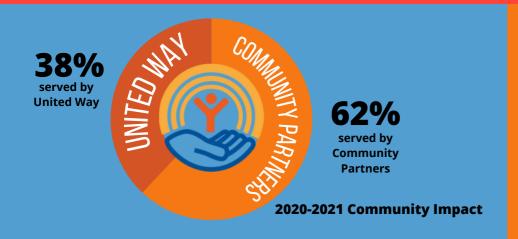

Your place to connect, grow, and impact!

1,743

Volunteer Hours Served Through United Way in 2021

TOTAL SERVED
IN THE OCOEE REGION BY
UNITED WAY AND ITS
COMMUNITY PARTNERS

**SINCE 2020** 